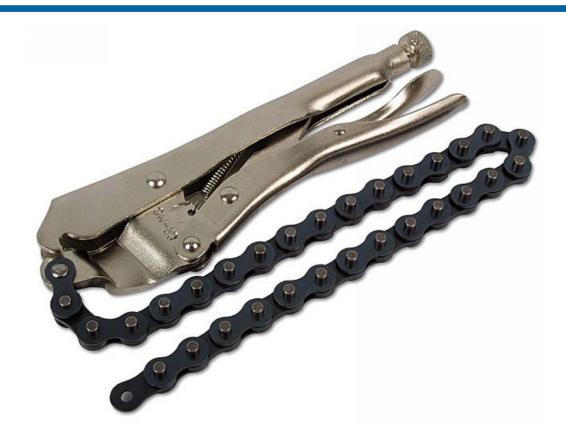

## **Locking Chain Clamp - to 140mm dia**

Locking chain wrench clamp holds and locks around any shape up to 140mm diameter, ideal for old style oil filters. Quick adjust ratcheting mechanism for speed of use with a knurled vice nut to lock everything in place. The heavy duty chain offers excellent grip, even on oily surfaces whilst the snap, lock grip handle easily tightens the chain and holds it securely, ideal for removing stubborn filters. A versatile tool suitable for a wide range of other uses including, plumbing, holding components for welding and fabricating as well as removing seized components.

## **Additional Information**

- · Adjustable up to 140mm in diameter. Chain length: 475mm
- · Hold and lock, fast action pliers and chain provide excellent grip even on oiled surfaces.
- Can also be used as a grip wrench on stubborn parts & Citroën suspension spheres.
- · Suitable for a wide range of uses, including, plumbing, welding, fabricating & removing seized components.
- · Durable chrome molybdenum construction.